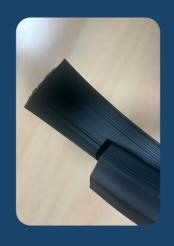

#### **PVC Capping**

PVC Capping strip gives a neat finish to the installation and ensures continuous, sealed surface.