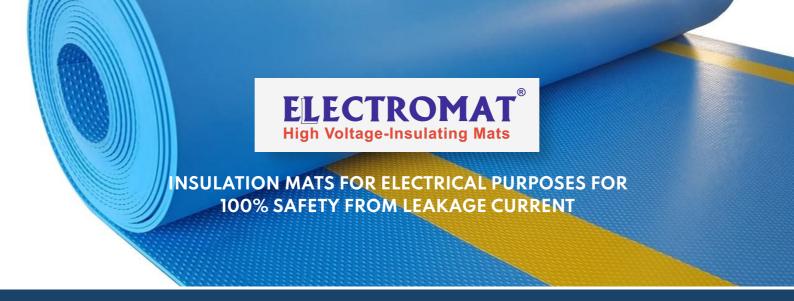

"ELECTROMAT" Insulating Mats are required for safety of workers working on upto AC 33KV & DC 240V installations in all kinds of sub-stations operating HT, switch-gears, control panels, transformer rooms. battery rooms, generator rooms and bus bar panels etc.

#### **SALIENT FEATURES**

- · Fire Retardant
- · High Tensile Strength
- · High Dielectric Strength
- High Insulation
   Resistance
- · Made from Elastomer
- Moisture Proof & Easy to Clean
- · Life Span 10 to 15 years
- Confirming to IS : 15652-2006
- · CPRI & ERDA LAB Tested