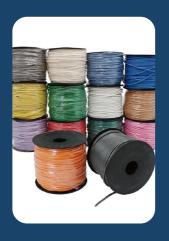

#### **PVC Welding Cords**

PVC welding cords are used for smooth installation of floor covering. Welding rods are available in a range of colours designed to blend with the floor coverings.