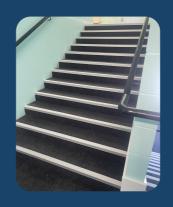

#### **PVC Stair Nosing**

PVC Stair Nosing help to reduce accidents on stairs by offering slipresistance.