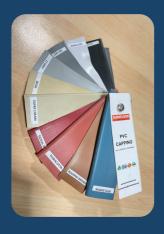

#### **PVC Capping**

PVC Capping strip gives a neat finish to the installation and ensures continuous, sealed surface.