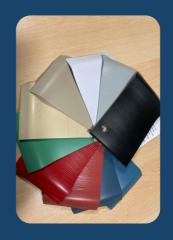

#### **PVC Skirting**

Skirting can help define where the floor ends and the wall begins and hence it provides a neat joint between the wall and the floor.

#### **PVC Capping**

PVC Capping strip gives a neat finish to the installation and ensures continuous, sealed surface.

#### **PVC Corner Guard**

PVC corner guards protect exposed parts and the vulnerable corners against the roughest treatment.

#### **PVC Coving**

These tough covings give protection to the wall decorations at floor level.

#### **PVC Stair Nosing**

PVC Stair Nosing help to reduce accidents on stairs by offering slipresistance.