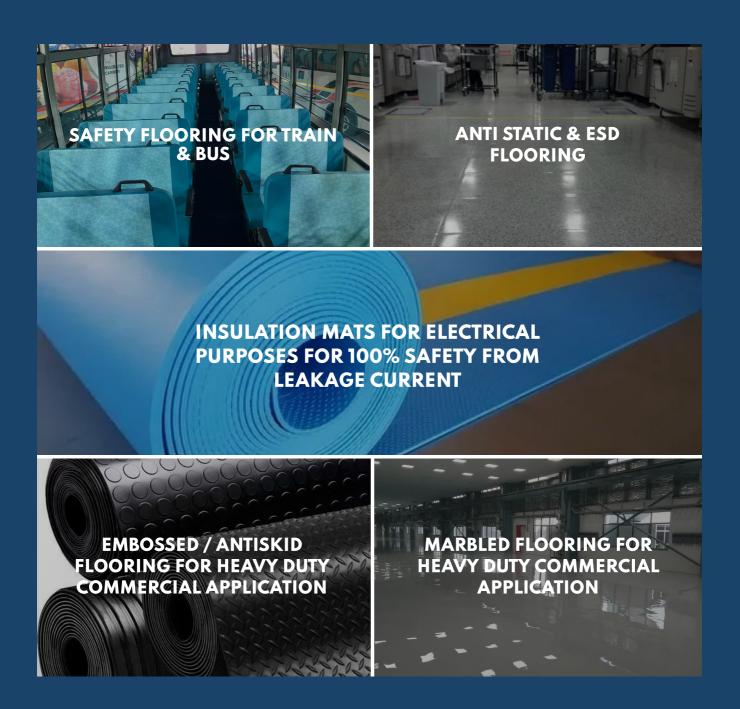

### Range Of PVC Flooring

These are Heavy duty Anti-slip flooring rolls with a Non-Directional chip pattern & silicon carbide granules on the top surface. They impart a high degree of slip resistance and mostly used in Train & Buses.

# Antistatic & ESD Flooring

Antistatic / ESD flooring is a very effective safeguard against the loss of data, malfunctioning of sensitive electronic equipment or computers. This flooring is highly recommended for controlling the generation, accumulation & dissipation of static charges, ensuring optimal protection.

"ELECTROMAT" Insulating Mats are required for safety of workers working on upto AC 33KV & DC 240V installations in all kinds of sub-stations operating HT, switch-gears, control panels, transformer rooms. battery rooms, generator rooms and bus bar panels etc.

# Embossed / Antiskid Flooring FOR HEAVY DUTY COMMERCIAL APPLICATION

## Marbled Flooring FOR HEAVY DUTY COMMERCIAL APPLICATION