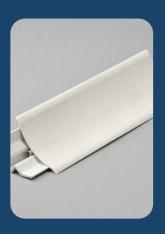

#### **PVC Stair Nosing**

PVC Stair Nosing help to reduce accidents on stairs by offering slipresistance.