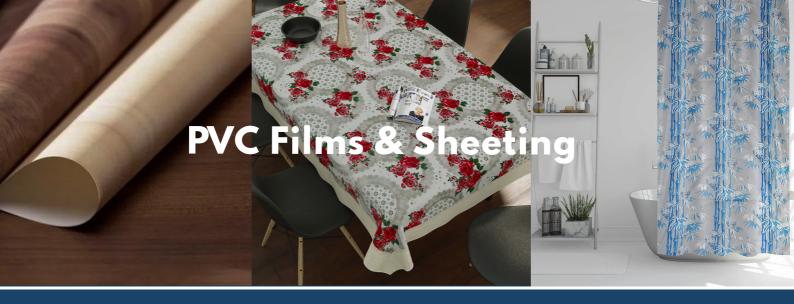

PVC Films & Sheeting for the Automotive and Transport Industry, Interiors, Tool Kit, Healthcare and numerous household applications. Our range of PVC printed, reverse printed with multiple designs suitable for Raincoat, Table Cover, Urine Bag, Curtain, PVC Tapes, Medical Apron, Stationery Sheeting & All types of PVC Sheets & Films for every need.

#### **SALIENT FEATURES**

Heavy Metal Free

High Abrasion Resistance

ROHS Compliance

Non Toxic

Colour Fastness

#### **SPECIFICATIONS**

**THICKNESS** 

80 micron up to 0.50 mm can be customized

**WIDTH** 

1370 mm Standard Also Available up to 60 " wide

Self-adhesive vinyl wallpaper to transform your wall space. Over 1000 designs from Stone, Marble, Decorative, Geometrical etc.